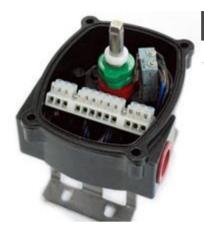

## **ITS 102**

- ITS 1XX series are specially designed suitable for small size pnumatic actuator and valves to reduce installation space but provides high performance by equipping a variety of switched and sensors.

| Technical Specifications       |                                                                  |
|--------------------------------|------------------------------------------------------------------|
| Enclosure Protection           | Weatherproof, O-ring sealed                                      |
| Ingress Protection             | IP67                                                             |
| Coating                        | Epoxy-Polyester inside and outside against corrosion             |
| Area / Gas Group Class         | N/A                                                              |
| Switches (Sensors)             | 4-SPDT mechnical switch (Form C)                                 |
| Cable Entries                  | 2-PT 1/2                                                         |
|                                | (Option 2-NPT1/2, 2-M 20x1.5)                                    |
| Terminal                       | 12 nos of terminal strips (12 for switches)                      |
| Position Monitoring Indication | Dome type 0°~90°                                                 |
| Switch Rating                  | 5A 125V AC, 3A 250V AC, 0.6A 125V DC                             |
| Mounting Bracket               | Stainless Steel acc.to VDI/VCE3845, NAMUR, SS1, SS2, as Standard |