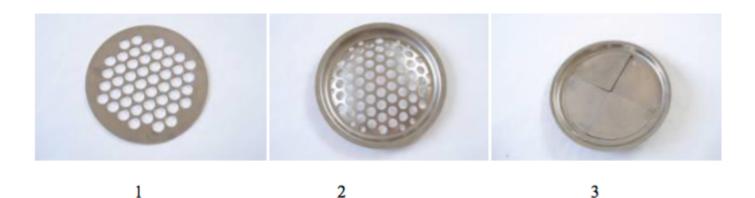

The selection of support type is guided by disc type and operation conditions Vacuum / counterpressure supports supplied. The SDD are of 5 types:

- 1. Flat grid
- 2. Convex grid
- 3. Finned
- 4. Slotted in sectors
- 5. Slotted along the circumference

See Technical Properties below...

| Туре       | Grid                                                | Finned   | Slotted  |
|------------|-----------------------------------------------------|----------|----------|
| Materials  | Stainless steel, Nickel, Hastelloy, Inconel, Monel. |          |          |
| Dimensions | 15 - 900                                            | 32 - 400 | 15 - 800 |
| Opening    | Reduced                                             | Reduced  | Total    |